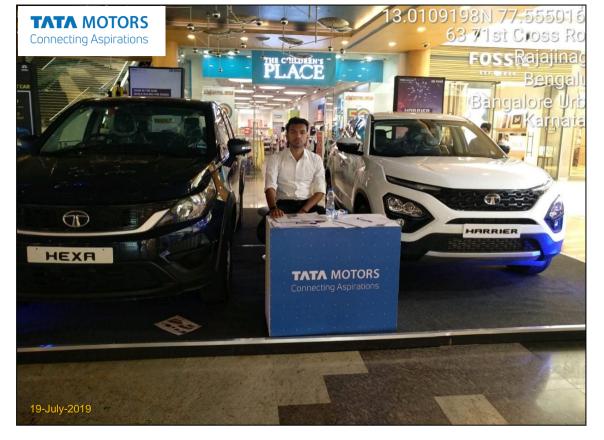

#### Relio Quick Auto Mall @ Orion Mall: 19th - 21th July19 - Event Synopsis

After the Grand Success of Auto Mall Season 9 in March 2019 **Auto Mall Season 10 @ Orion Mall** was organized from July **19 – 20, 2019**.

Top 7 leading automobile brands participated

JTP, MAHINDRA, SKODA, TATA MOTORS, BENELLI, KTM, TRIUMPH

Auto Mall served as a one stop destination for visitors who were thinking of driving home a Car or Bike.

All the brands put together generated over 500+ hot and warm enquiries, and Over 80k+ people visited Orion Mall, during Auto Mall event weekend.





























Team Stratagem

# Auto Mall FB Page Engagement

#### High Facebook Page Targeted Reach & Engagement around show dates





#### **Event Glimpses**



















































































































#### **THANK YOU**