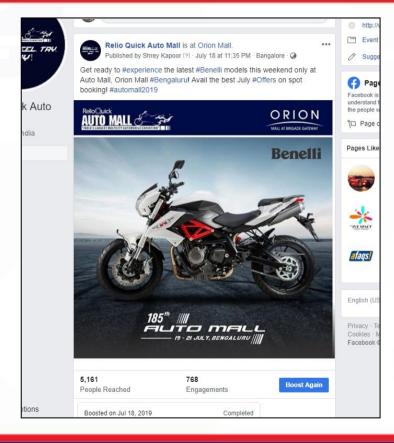

# Auto Mall FB Page Engagement

#### High Facebook Page Targeted Reach & Engagement around show dates