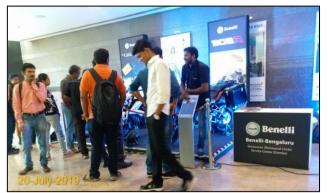

ll: 19th - 21th July19 - Event Synopsis

After the Grand Success of Auto Mall Season 9 in March 2019 **Auto Mall Season 10 @ Orion Mall** was organized from July **19 – 20, 2019**.

Top 7 leading automobile brands participated

JTP, MAHINDRA, SKODA, TATA MOTORS, BENELLI, KTM, TRIUMPH

Auto Mall served as a one stop destination for visitors who were thinking of driving home a Car or Bike.

All the brands put together generated over 500+ hot and warm enquiries, and Over 80k+ people visited Orion Mall, during Auto Mall event weekend.





























Team Stratagem

# Auto Mall FB Page Engagement

#### High Facebook Page Targeted Reach & Engagement around show dates





#### **Event Glimpses**



















































































































#### **THANK YOU**