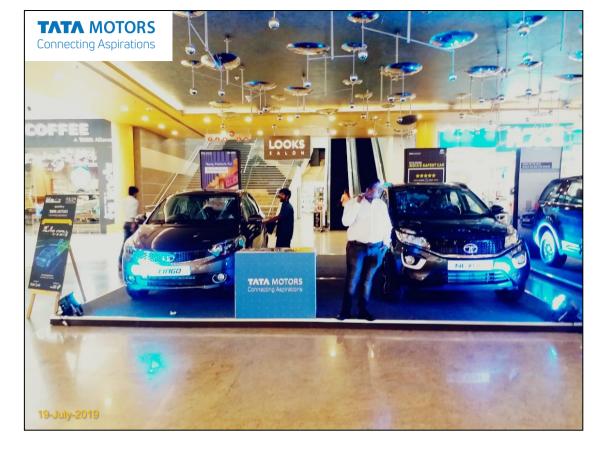

#### Relio Quick Auto Mall @ Orion Mall: 19th - 21th July19 - Event Synopsis

After the Grand Success of Auto Mall Season 9 in March 2019 **Auto Mall Season 10 @ Orion Mall** was organized from July **19 – 20, 2019**.

Top 7 leading automobile brands participated

JTP, MAHINDRA, SKODA, TATA MOTORS, BENELLI, KTM, TRIUMPH

Auto Mall served as a one stop destination for visitors who were thinking of driving home a Car or Bike.

All the brands put together generated over 500+ hot and warm enquiries, and Over 80k+ people visited Orion Mall, during Auto Mall event weekend.





























Team Stratagem

# Auto Mall FB Page Engagement

#### High Facebook Page Targeted Reach & Engagement around show dates





#### **Event Glimpses**



















































































































#### **THANK YOU**