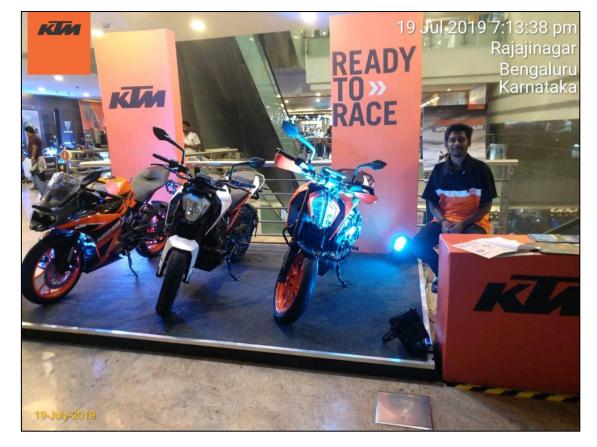

#### Relio Quick Auto Mall @ Orion Mall: 19th - 21th July19 - Event Synopsis

After the Grand Success of Auto Mall Season 9 in March 2019 **Auto Mall Season 10 @ Orion Mall** was organized from July **19 – 20, 2019**.

Top 7 leading automobile brands participated

JTP, MAHINDRA, SKODA, TATA MOTORS, BENELLI, KTM, TRIUMPH

Auto Mall served as a one stop destination for visitors who were thinking of driving home a Car or Bike.

#### **Event Glimpses**