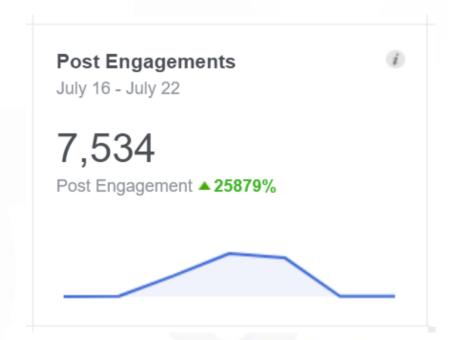

# Auto Mall FB Page Engagement

#### High Facebook Page Targeted Reach & Engagement around show dates