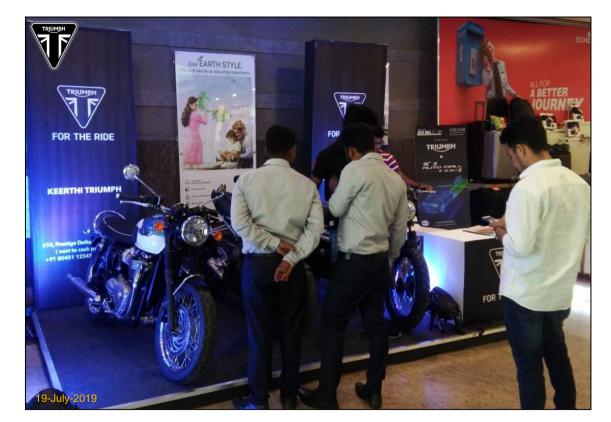

#### **Event Glimpses**

Top 7 leading automobile brands participated

JTP, MAHINDRA, SKODA, TATA MOTORS, BENELLI, KTM, TRIUMPH

Auto Mall served as a one stop destination for visitors who were thinking of driving home a Car or Bike.