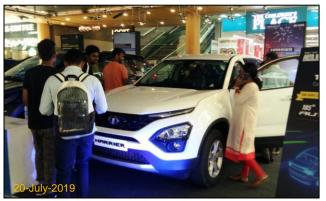

#### Relio Quick Auto Mall @ Orion Mall: 19th - 21th July19 - Event Synopsis

After the Grand Success of Auto Mall Season 9 in March 2019 **Auto Mall Season 10 @ Orion Mall** was organized from July **19 – 20, 2019**.

Top 7 leading automobile brands participated

JTP, MAHINDRA, SKODA, TATA MOTORS, BENELLI, KTM, TRIUMPH

Auto Mall served as a one stop destination for visitors who were thinking of driving home a Car or Bike.

All the brands put together generated over 500+ hot and warm enquiries, and Over 80k+ people visited Orion Mall, during Auto Mall event weekend.





























Team Stratagem

# Auto Mall FB Page Engagement

#### High Facebook Page Targeted Reach & Engagement around show dates





#### **Event Glimpses**



















































































































#### **THANK YOU**