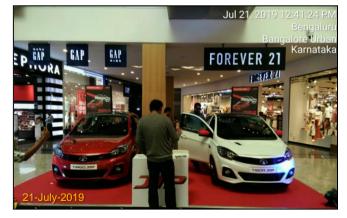

l @ Orion Mall: 19th - 21th July19 - Event Synopsis

After the Grand Success of Auto Mall Season 9 in March 2019 **Auto Mall Season 10 @ Orion Mall** was organized from July **19 – 20, 2019**.

Top 7 leading automobile brands participated

JTP, MAHINDRA, SKODA, TATA MOTORS, BENELLI, KTM, TRIUMPH

Auto Mall served as a one stop destination for visitors who were thinking of driving home a Car or Bike.

All the brands put together generated over 500+ hot and warm enquiries, and Over 80k+ people visited Orion Mall, during Auto Mall event weekend.





























Team Stratagem

# Auto Mall FB Page Engagement

#### High Facebook Page Targeted Reach & Engagement around show dates





#### **Event Glimpses**



















































































































#### **THANK YOU**