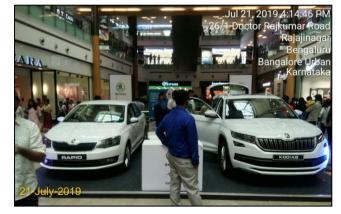

#### Relio Quick Auto Mall @ Orion Mall: 19th - 21th July19 - Event Synopsis

After the Grand Success of Auto Mall Season 9 in March 2019 **Auto Mall Season 10 @ Orion Mall** was organized from July **19 – 20, 2019**.

Top 7 leading automobile brands participated

JTP, MAHINDRA, SKODA, TATA MOTORS, BENELLI, KTM, TRIUMPH

Auto Mall served as a one stop destination for visitors who were thinking of driving home a Car or Bike.

All the brands put together generated over 500+ hot and warm enquiries, and Over 80k+ people visited Orion Mall, during Auto Mall event weekend.





























Team Stratagem

# Auto Mall FB Page Engagement

#### High Facebook Page Targeted Reach & Engagement around show dates





#### **Event Glimpses**



















































































































#### **THANK YOU**