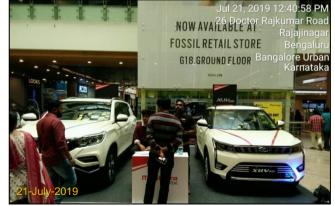

#### Relio Quick Auto Mall @ Orion Mall: 19th - 21th July19 - Event Synopsis

After the Grand Success of Auto Mall Season 9 in March 2019 **Auto Mall Season 10 @ Orion Mall** was organized from July **19 – 20, 2019**.

Top 7 leading automobile brands participated

JTP, MAHINDRA, SKODA, TATA MOTORS, BENELLI, KTM, TRIUMPH

Auto Mall served as a one stop destination for visitors who were thinking of driving home a Car or Bike.

#### **Event Glimpses**