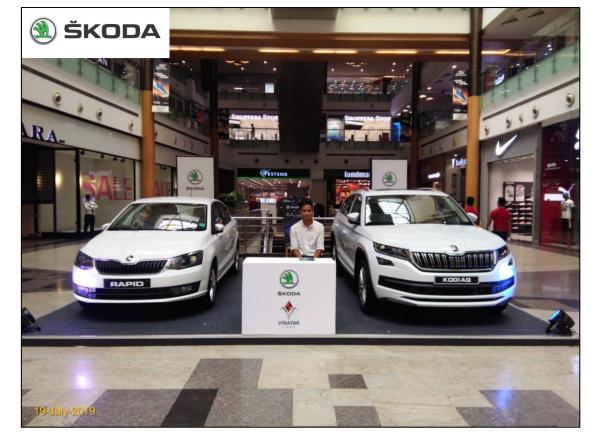

#### Relio Quick Auto Mall @ Orion Mall: 19th - 21th July19 - Event Synopsis

After the Grand Success of Auto Mall Season 9 in March 2019 **Auto Mall Season 10 @ Orion Mall** was organized from July **19 – 20, 2019**.

Top 7 leading automobile brands participated

JTP, MAHINDRA, SKODA, TATA MOTORS, BENELLI, KTM, TRIUMPH

Auto Mall served as a one stop destination for visitors who were thinking of driving home a Car or Bike.

All the brands put together generated over 500+ hot and warm enquiries, and Over 80k+ people visited Orion Mall, during Auto Mall event weekend.





























Team Stratagem

# Auto Mall FB Page Engagement

#### High Facebook Page Targeted Reach & Engagement around show dates





#### **Event Glimpses**



















































































































#### **THANK YOU**