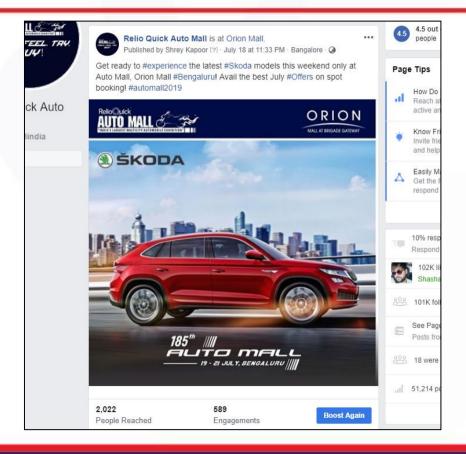

# Auto Mall FB Page Engagement

#### High Facebook Page Targeted Reach & Engagement around show dates