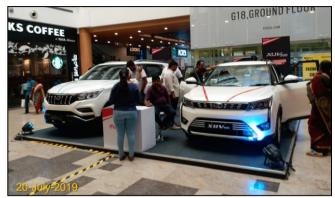

#### Relio Quick Auto Mall @ Orion Mall: 19th - 21th July19 - Event Synopsis

After the Grand Success of Auto Mall Season 9 in March 2019 **Auto Mall Season 10 @ Orion Mall** was organized from July **19 – 20, 2019**.

Top 7 leading automobile brands participated

JTP, MAHINDRA, SKODA, TATA MOTORS, BENELLI, KTM, TRIUMPH

Auto Mall served as a one stop destination for visitors who were thinking of driving home a Car or Bike.

#### **Event Glimpses**