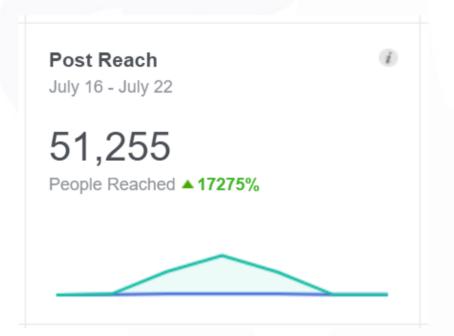

#### Relio Quick Auto Mall @ Orion Mall: 19th - 21th July19 - Event Synopsis

After the Grand Success of Auto Mall Season 9 in March 2019 **Auto Mall Season 10 @ Orion Mall** was organized from July **19 – 20, 2019**.

Top 7 leading automobile brands participated

JTP, MAHINDRA, SKODA, TATA MOTORS, BENELLI, KTM, TRIUMPH

Auto Mall served as a one stop destination for visitors who were thinking of driving home a Car or Bike.

All the brands put together generated over 500+ hot and warm enquiries, and Over 80k+ people visited Orion Mall, during Auto Mall event weekend.





























Team Stratagem

# Auto Mall FB Page Engagement

#### High Facebook Page Targeted Reach & Engagement around show dates





#### **Event Glimpses**



















































































































#### **THANK YOU**