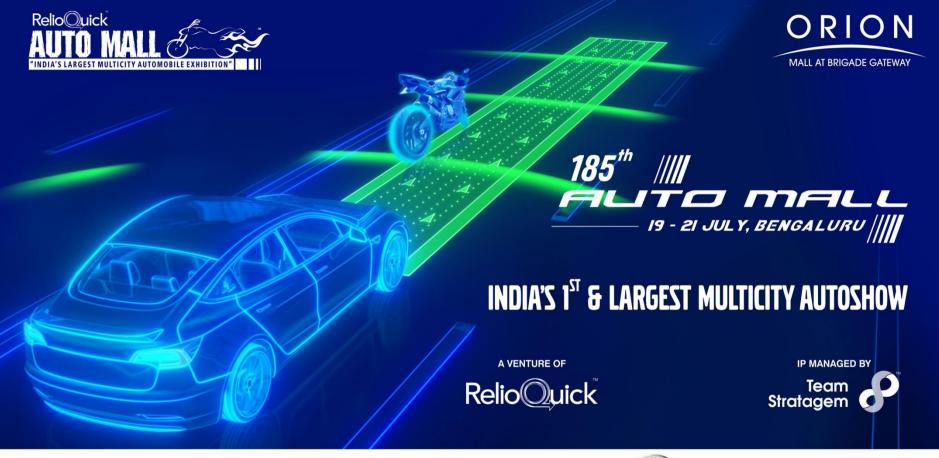

#### Relio Quick Auto Mall @ Orion Mall: 19th - 21th July19 - Event Synopsis

After the Grand Success of Auto Mall Season 9 in March 2019 **Auto Mall Season 10 @ Orion Mall** was organized from July **19 – 20, 2019**.

Top 7 leading automobile brands participated

JTP, MAHINDRA, SKODA, TATA MOTORS, BENELLI, KTM, TRIUMPH

Auto Mall served as a one stop destination for visitors who were thinking of driving home a Car or Bike.