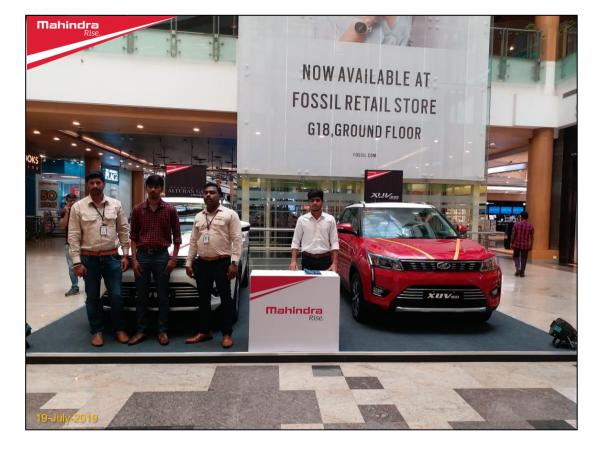

#### Relio Quick Auto Mall @ Orion Mall: 19th - 21th July19 - Event Synopsis

After the Grand Success of Auto Mall Season 9 in March 2019 **Auto Mall Season 10 @ Orion Mall** was organized from July **19 – 20, 2019**.

Top 7 leading automobile brands participated

JTP, MAHINDRA, SKODA, TATA MOTORS, BENELLI, KTM, TRIUMPH

Auto Mall served as a one stop destination for visitors who were thinking of driving home a Car or Bike.

#### **Event Glimpses**