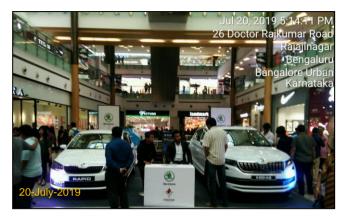

#### Relio Quick Auto Mall @ Orion Mall: 19th - 21th July19 - Event Synopsis

After the Grand Success of Auto Mall Season 9 in March 2019 **Auto Mall Season 10 @ Orion Mall** was organized from July **19 – 20, 2019**.

Top 7 leading automobile brands participated

JTP, MAHINDRA, SKODA, TATA MOTORS, BENELLI, KTM, TRIUMPH

Auto Mall served as a one stop destination for visitors who were thinking of driving home a Car or Bike.

All the brands put together generated over 500+ hot and warm enquiries, and Over 80k+ people visited Orion Mall, during Auto Mall event weekend.





























Team Stratagem

# Auto Mall FB Page Engagement

#### High Facebook Page Targeted Reach & Engagement around show dates





#### **Event Glimpses**



















































































































#### **THANK YOU**