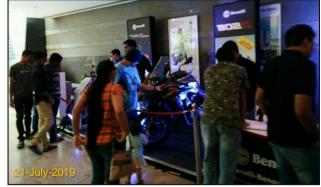

: 19th - 21th July19 - Event Synopsis

After the Grand Success of Auto Mall Season 9 in March 2019 **Auto Mall Season 10 @ Orion Mall** was organized from July **19 – 20, 2019**.

Top 7 leading automobile brands participated

JTP, MAHINDRA, SKODA, TATA MOTORS, BENELLI, KTM, TRIUMPH

Auto Mall served as a one stop destination for visitors who were thinking of driving home a Car or Bike.

All the brands put together generated over 500+ hot and warm enquiries, and Over 80k+ people visited Orion Mall, during Auto Mall event weekend.





























Team Stratagem

# Auto Mall FB Page Engagement

#### High Facebook Page Targeted Reach & Engagement around show dates





#### **Event Glimpses**



















































































































#### **THANK YOU**