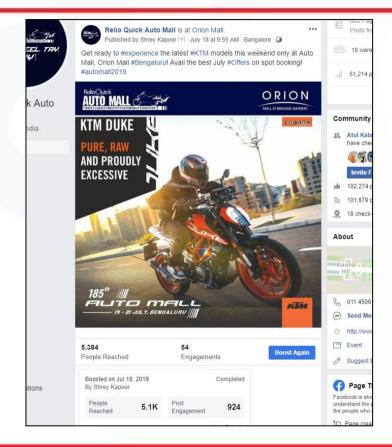

# Auto Mall FB Page Engagement

#### High Facebook Page Targeted Reach & Engagement around show dates