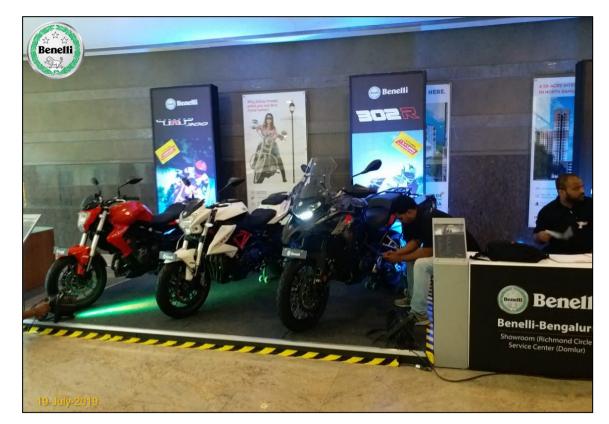

Mall: 19th - 21th July19 - Event Synopsis

After the Grand Success of Auto Mall Season 9 in March 2019 **Auto Mall Season 10 @ Orion Mall** was organized from July **19 – 20, 2019**.

Top 7 leading automobile brands participated

JTP, MAHINDRA, SKODA, TATA MOTORS, BENELLI, KTM, TRIUMPH

Auto Mall served as a one stop destination for visitors who were thinking of driving home a Car or Bike.

All the brands put together generated over 500+ hot and warm enquiries, and Over 80k+ people visited Orion Mall, during Auto Mall event weekend.





























Team Stratagem

# Auto Mall FB Page Engagement

#### High Facebook Page Targeted Reach & Engagement around show dates





#### **Event Glimpses**



















































































































#### **THANK YOU**