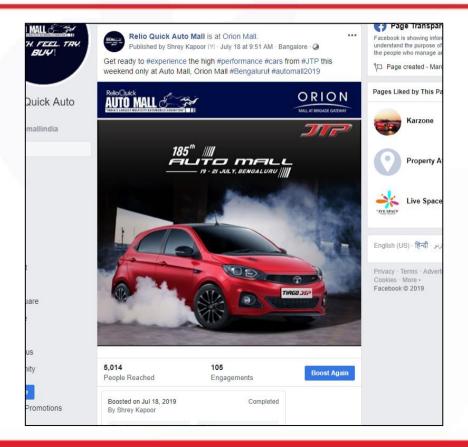

# Auto Mall FB Page Engagement

#### High Facebook Page Targeted Reach & Engagement around show dates