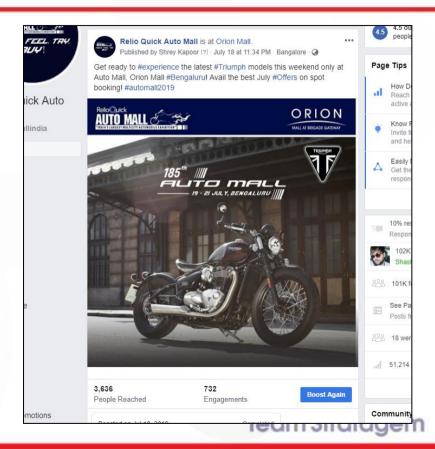

# Auto Mall FB Page Engagement

#### High Facebook Page Targeted Reach & Engagement around show dates