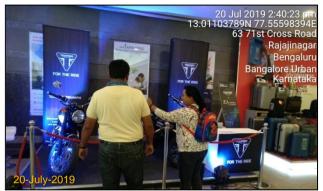

h July19 - Event Synopsis

After the Grand Success of Auto Mall Season 9 in March 2019 **Auto Mall Season 10 @ Orion Mall** was organized from July **19 – 20, 2019**.

Top 7 leading automobile brands participated

JTP, MAHINDRA, SKODA, TATA MOTORS, BENELLI, KTM, TRIUMPH

Auto Mall served as a one stop destination for visitors who were thinking of driving home a Car or Bike.

All the brands put together generated over 500+ hot and warm enquiries, and Over 80k+ people visited Orion Mall, during Auto Mall event weekend.





























Team Stratagem

# Auto Mall FB Page Engagement

#### High Facebook Page Targeted Reach & Engagement around show dates





#### **Event Glimpses**



















































































































#### **THANK YOU**