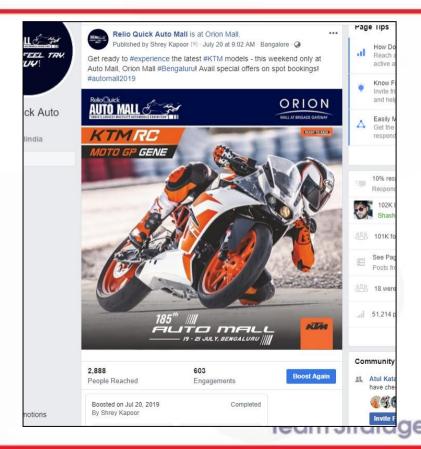

# Auto Mall FB Page Engagement

#### High Facebook Page Targeted Reach & Engagement around show dates